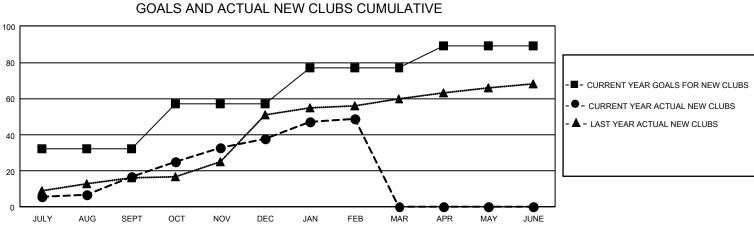

## GAT MONTHLY MEMBERSHIP PROGRESS REPORT

GMT Constitutional Area 6, Group H

REPORT DOES NOT INCLUDE CLUBS IN UNDISTRICTED AREAS.

| Clubs                 |               |           |               | Members               |                          |                         |                                                    |
|-----------------------|---------------|-----------|---------------|-----------------------|--------------------------|-------------------------|----------------------------------------------------|
| RESULTS FOR 2021-2022 |               |           |               | RESULTS FOR 2021-2022 |                          |                         |                                                    |
| QUARTER               | NEW CLUB GOAL | NEW CLUBS | DROPPED CLUBS | QUARTER               | EMBER GROWTH NET<br>GOAL | MEMBER GROWTH<br>ACTUAL | DROPPED MEMBERS<br>ACTUAL (including<br>transfers) |
| JULY/AUG/SEPT         | 96            | 17        | 21            | JULY/AUG/SEPT         | T 560                    | 864                     | 697                                                |
| OCT/NOV/DEC           | 75            | 21        | 13            | OCT/NOV/DEC           | 655                      | 1,184                   | 973                                                |
| JAN/FEB/MAR           | 60            | 11        | 5             | JAN/FEB/MAR           | 590                      | 973                     | 272                                                |
| APR/MAY/JUNE          | 36            | 0         | 0             | APR/MAY/JUNE          | 240                      | 0                       | 0                                                  |