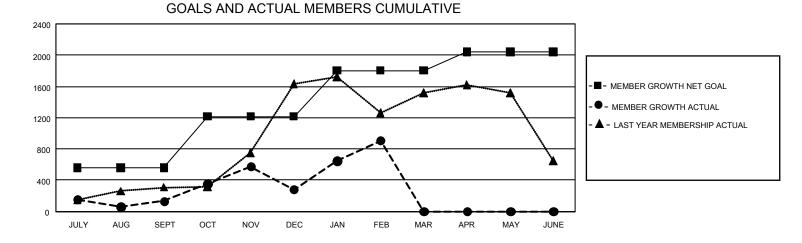

## GAT MONTHLY MEMBERSHIP PROGRESS REPORT

GMT Constitutional Area 6, Group H

REPORT DOES NOT INCLUDE CLUBS IN UNDISTRICTED AREAS.

| Clubs                 |               |           |               | Members               |                          |                         |                                                    |
|-----------------------|---------------|-----------|---------------|-----------------------|--------------------------|-------------------------|----------------------------------------------------|
| RESULTS FOR 2021-2022 |               |           |               | RESULTS FOR 2021-2022 |                          |                         |                                                    |
| QUARTER               | NEW CLUB GOAL | NEW CLUBS | DROPPED CLUBS | QUARTER               | EMBER GROWTH NET<br>GOAL | MEMBER GROWTH<br>ACTUAL | DROPPED MEMBERS<br>ACTUAL (including<br>transfers) |
| JULY/AUG/SEPT         | 96            | 17        | 21            | JULY/AUG/SEPT         | T 560                    | 864                     | 697                                                |
| OCT/NOV/DEC           | 75            | 21        | 13            | OCT/NOV/DEC           | 655                      | 1,184                   | 973                                                |
| JAN/FEB/MAR           | 60            | 11        | 5             | JAN/FEB/MAR           | 590                      | 973                     | 272                                                |
| APR/MAY/JUNE          | 36            | 0         | 0             | APR/MAY/JUNE          | 240                      | 0                       | 0                                                  |